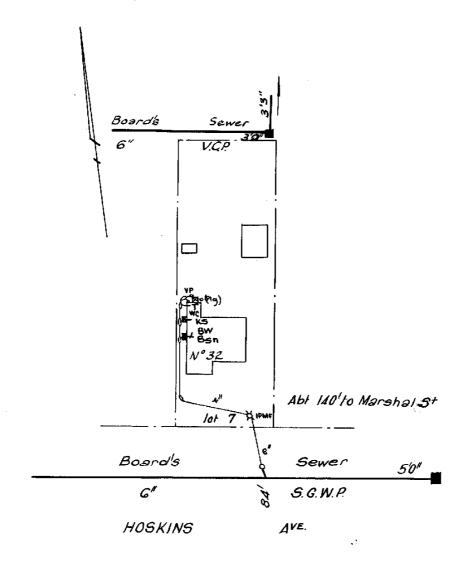

r distribution centres; Any other development not specified in item 2 or 3

Pit

⊠R.S. Reflux Sink

Ø Gully ☑P.T. P. Trap

Boundary Trap

G.I. Greese Interceptor Gully

# SEWERAGE SERVICE DIAGRAM No. 112805

Municipality of BANSTOWN

SYMBOLS AND ABBREVIATIONS

Reflux Valve Cleaning Eye Vertical Pipe R,Y, VERT. Vent. Pipe Soil Vent. Pipe Y,P, S.V.P.

D.C.C. Down Cast Cowl

i.P. Induct Pipe M.F. Mica Flap Tubs T. Kitchen Sink **Water Claset** 

B.W. Bath Waste

Shr. W.I.P. Wrought Irea Pipe CJ.P. Cast Iron Pipe Floor Waste **Washing Machine** 

SCALE: 40 FEET TO AN INCH.

### SEWER AVAILABLE

Where the sewer is not available and a special inspection is involved the Board accepts no responsibility for the suitability of the drainage in relation to the eventual position of the Board's Sower.



| RATE No. 04.768/2. W.C.s.<br>SHEET No. 424/ |                          | U.C.s<br>OFFICE USE ONLY | FOR ENGINEER HOUSE SERVICE | s             |      |
|---------------------------------------------|--------------------------|--------------------------|----------------------------|---------------|------|
|                                             | DRAINAGE                 |                          |                            | PLUMBING      |      |
| W.C.                                        | Supervised by            | Date                     | BRANCH OFFICE              | Supervised by | Date |
| Bth<br>Shr                                  | .,                       |                          | Date//                     | Inspecto      |      |
| Bsn.